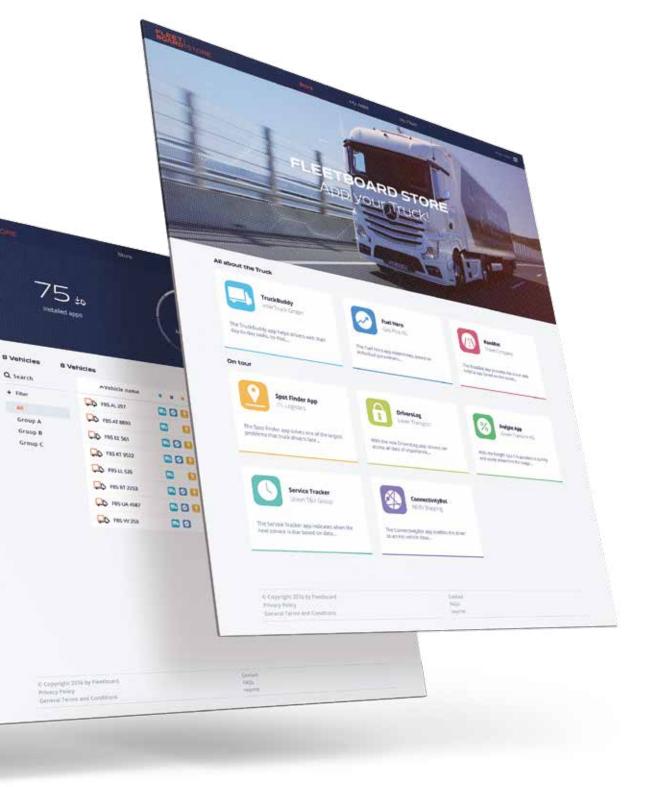

Fleetboard customers can install apps from the Fleetboard Store on individual vehicles or all vehicles of the fleet. Subsequently, they are available to the drivers on the DispoPilot.guides assembled in the vehicles. The installed apps not only improve everyday life for drivers, they also increase the efficiency of the entire fleet through intelligent connectivity.

# THE DISPOPILOT.GUIDE

More than just a display — easy to integrate, simple to upgrade.

## **COMPREHENSIVE**

A wide selection of apps expand the functions of the device and the connectivity of the vehicle.