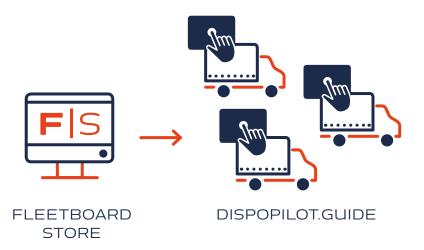

# THE BEST APPS FOR TRUCKS. IN THE FLEETBOARD STORE.

- The Fleetboard Store is the new marketplace for apps which increase the performance of truck fleets even further.
- An open platform for innovative solutions by Fleetboard, Daimler and their top-class industry partners.
- A comprehensive app portfolio for various customer needs.
- Better and more intelligent connectivity with apps which also use vehicle data in real time.

Fleetboard customers can install apps from the Fleetboard Store on individual vehicles or all vehicles of the fleet. Subsequently, they are available to the drivers on the DispoPilot.guides assembled in the vehicles. The installed apps not only improve everyday life for drivers, they also increase the efficiency of the entire fleet through intelligent connectivity.